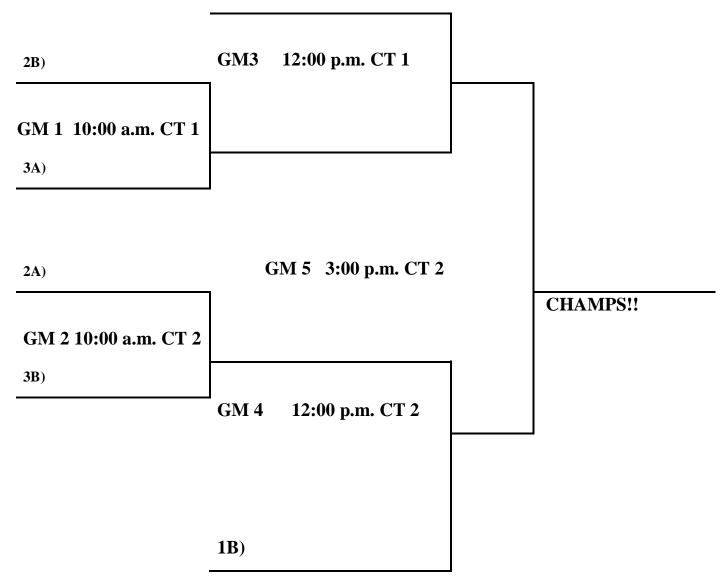

.m. CT 2 |
| 4 v 1 | 5:30 p.m. CT 2 |

### Sunday:

| 4 <sup>th</sup> Grade | Championship 4 v 5                        | 9:00 a.m. CT 1 |
|-----------------------|-------------------------------------------|----------------|
| 3 <sup>rd</sup> Grade | Game one <u>2) seed</u> vs <u>3) seed</u> | 9:00 a.m. CT 2 |
| 3 <sup>rd</sup> Grade | Championship                              | 2:00 a.m. CT 1 |



#### Pool A:

10. Red Warriors11. N. Dallas Panthers

**12.** Cyclones Elite Ballers

#### Pool B:

13. Ball Up 14. 1 Team 1 Dream

15. Off Da Glass Squad

## Saturday:

| 14 v 15 | 10:00 a.m. CT 1 |
|---------|-----------------|
| 11 v 12 | 10:00 a.m. CT 2 |
| 10 v 11 | 12:00 p.m. CT 2 |
| 15 v 13 | 12:00 p.m. CT 1 |
| 13 v 14 | 3:00 p.m. CT 1  |
| 12 v 10 | 3:00 p.m. CT 2  |



Sunday:

1A)





# Pool A:

18. Ball Up
19. Red Warriors
20. Abilene Big Country Bulls
21. Dallas Lone Oak

Pool B:

22. Off Da Glass Squad

**23.** Crowley Elite

24. N. Dallas Panthers

25.1 Team 1 Dream

26. Ball Up (SR) Pool

## Saturday:

| 22 v 23 | 9:00 a.m. CT 1  |
|---------|-----------------|
| 24 v 25 | 9:00 a.m. CT 2  |
| 23 v 24 | 11:00 a.m. CT 1 |
| 25 v 26 | 11:00 a.m. CT 2 |
| 18 v 19 | 1:00 p.m. CT 2  |
| 22 v 26 | 2:00 p.m. CT 1  |
| 19 v 20 | 2:00 p.m. CT 1  |
| 21 v 18 | 5:00 p.m. CT 2  |
| 20 v 21 | 6:30 p.m. CT 1  |